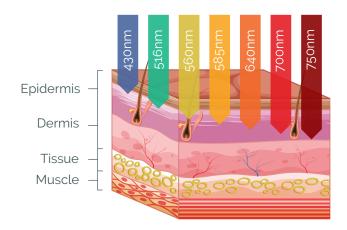

#### How LUCENT IPL works

LUCENT IPL technology delivers energy at different wavelengths to address numerous aesthetic and dermatology needs.

The depth of penetration varies according to the wavelength. The longer the wavelength, the greater the depth of penetration.