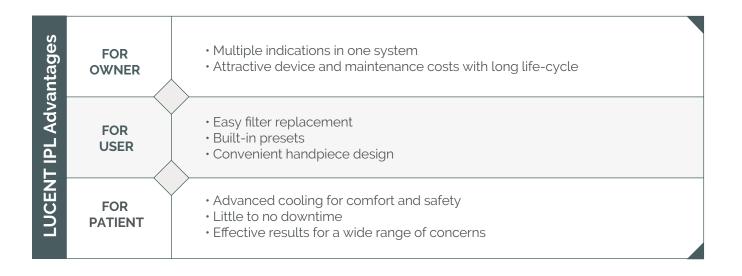

The LUCENT IPL system uses gold standard technology to enhance your patient's natural beauty and address common skin concerns and dermatological conditions. This convenient and versatile system offers medical practices a variety of treatment applications with just one device.

## Gold Standard technology with multiple treatment offerings