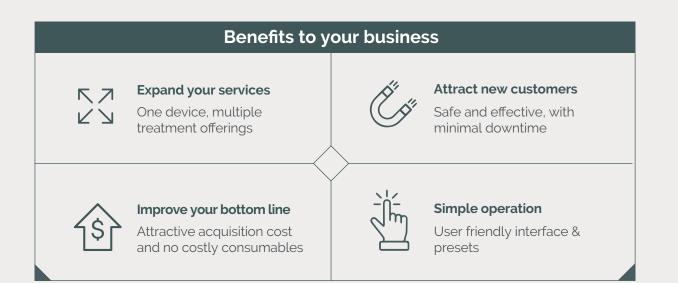

#### Maximize revenue with in-demand IPL treatments

IPL technology is a tried and true staple of any aesthetic business. The ongoing battle against recurring hyperpigmentation and hair regrowth provides a constant revenue stream when armed with an effective treatment solution.

The LUCENT IPL system uses gold standard technology to enhance your patient's natural beauty and address common skin concerns and dermatological conditions. This convenient and versatile system offers medical practices a variety of treatment applications with just one device.