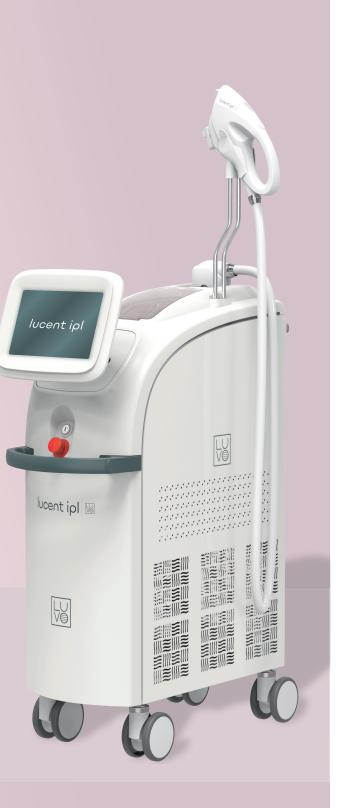

Theutlimate skin

brightening solution

Professional Intense Pulse Light System

# lucent ipl

The LUCENT IPL system uses gold standard technology to enhance your patient's natural beauty and address common skin concerns and dermatological conditions. This convenient and versatile system offers medical practices a variety of treatment applications with just one device.