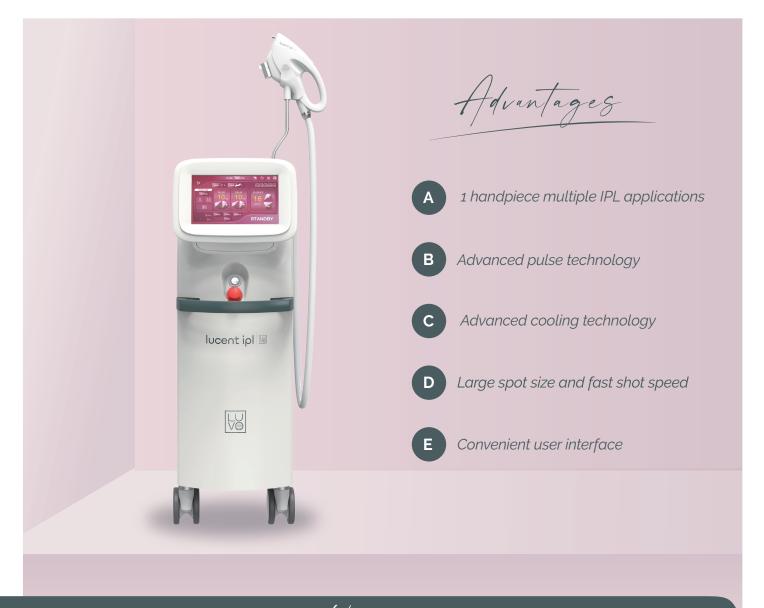

### Advanced Technology with Altimate Treatment Flexibility

## Gold Standard technology with multiple treatment offerings

#### How LUCENT IPL works

LUCENT IPL technology delivers energy at different wavelengths to address numerous aesthetic and dermatology needs.

The depth of penetration varies according to the wavelength. The longer the wavelength, the greater the depth of penetration.