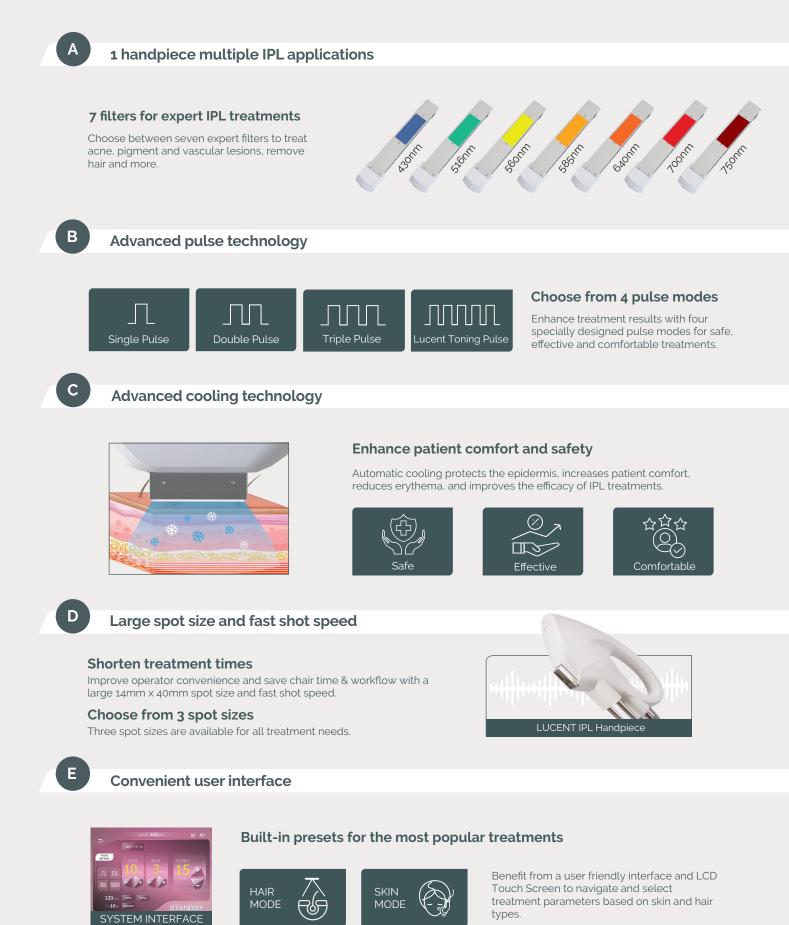

Theutlimate skin

brightening solution

Professional Intense Pulse Light System

#### **Ultimate treatment flexibility**

Signs of aging

Pigmentation & sun damage

Vascular lesions

Hair removal